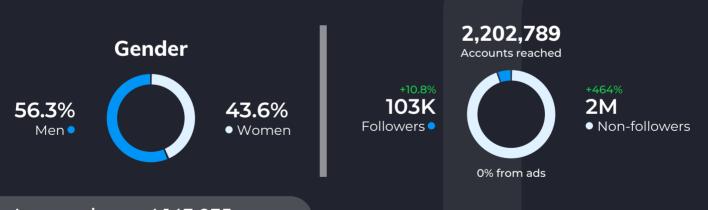

# Tampa Latest is a premier media outlet in Tampa.

We proudly boast an impressive reach of over 100k+ genuine followers and an astonishing 10 million monthly impressions.

Our target audience is deeply rooted in the vibrant city of Tampa, Florida, ensuring that your message resonates with the right individuals. With a monthly website readership exceeding 100,000 users, our stories captivate a diverse and engaged audience.

Impressions - 4,143,035 +138%

Don't miss the opportunity to elevate your business or event by leveraging our extensive network. Partner with Tampa Latest today and watch your impact soar!